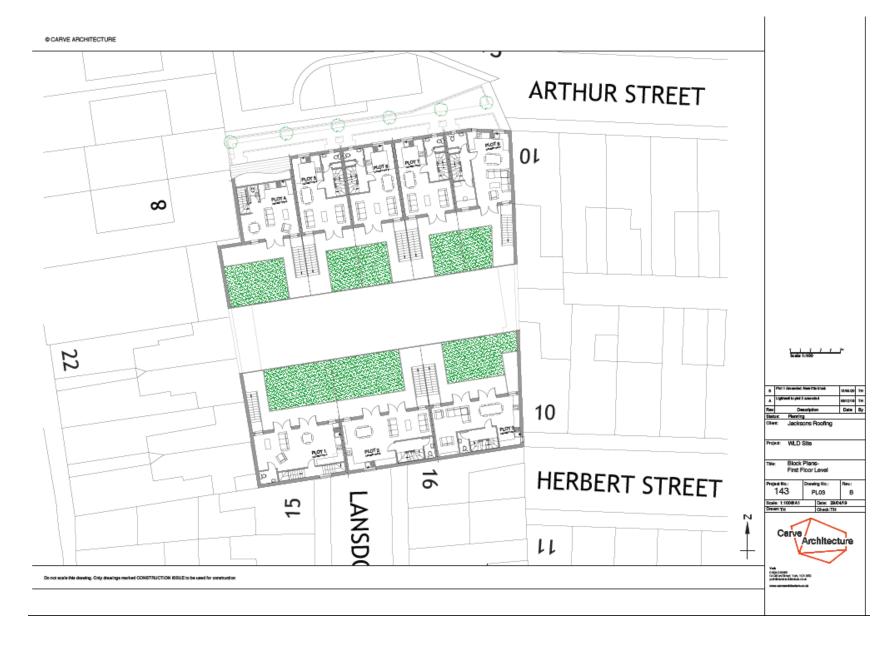

## Area Planning Sub-Committee

20/00821/FUL W L D Textiles Granville Works Lansdowne Terrace

#### Site Plan



## Ground floor plan



## First floor plan



## Second floor plan



## Streetscapes (external) And sections



# Streetscapes (internal Views)



## Stair entrance - illustration



#### © CARVE ARCHITECTURE

## **Boundary treatments**



## View from ground floor bedrooms



© Copyright. All Rights Reserved. Carve Architecture

Entrance to site from Lansdowne Terrace



View of site from Herbert Street



Corner of site dj. 8 Emily Mews



View of site between 8 Emily Mews And 21 Granville Terrace



## View from R/O 25 Granville Terrace