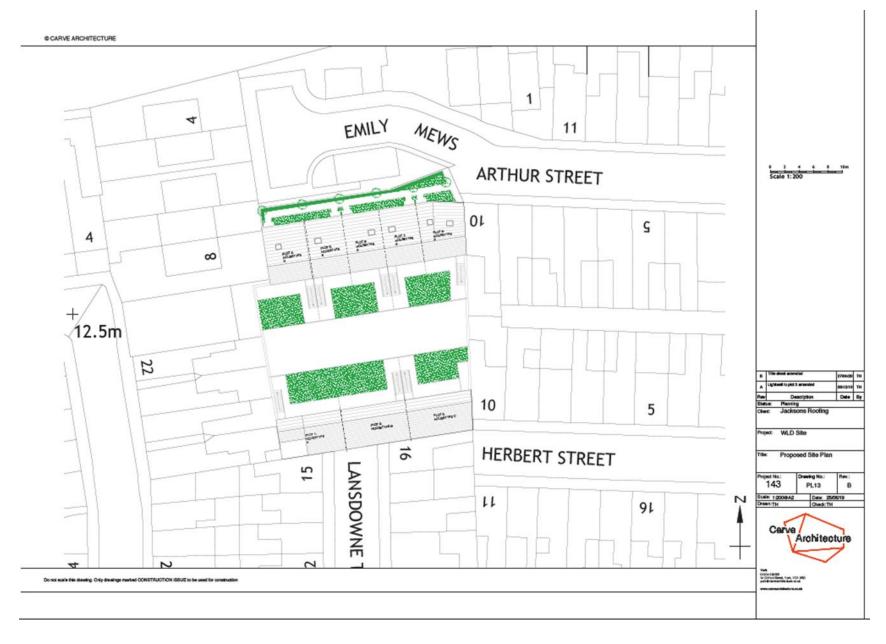

## Area Planning Sub-Committee

20/00821/FUL W L D Textiles Granville Works Lansdowne Terrace

#### Site Plan



## Ground floor plan



## First floor plan



## Second floor plan



## Streetscapes (external) And sections



# Streetscapes (internal Views)



## Stair entrance - illustration



#### © CARVE ARCHITECTURE

## **Boundary treatments**



## View from ground floor bedrooms



© Copyright. All Rights Reserved. Carve Architecture

Entrance to site from Lansdowne Terrace



View of site from Herbert Street



Corner of site dj. 8 Emily Mews



View of site between 8 Emily Mews And 21 Granville Terrace



## View from R/O 25 Granville Terrace